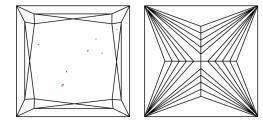

# **ELECTRONIC COPY**

### LABORATORY GROWN DIAMOND REPORT

September 11, 2024

IGI Report Number LG651466183

Description LABORATORY GROWN DIAMOND

Shape and Cutting Style PRINCESS CUT

Measurements 7.19 X 7.10 X 5.06 MM

**GRADING RESULTS** 

Carat Weight 2.27 CARATS

Color Grade FANCY INTENSE BROWNISH

YELLOW

Clarity Grade VS 2

### ADDITIONAL GRADING INFORMATION

Polish EXCELLENT

Symmetry **EXCELLENT** 

Fluorescence SLIGHT

Inscription(s) IGG LG651466183

Comments: This Laboratory Grown Diamond was created by High Pressure High Temperature (HPHT)

growth process.

Indications of post-growth treatment.

## LG651466183

Report verification at igi.org

### **PROPORTIONS**





Sample Image Used

#### **CLARITY CHARACTERISTICS**



# **KEY TO SYMBOLS**

Red symbols indicate internal characteristics. Green symbols indicate external characteristics.

### COLOR

| D E F                  | G H I J                        | Faint                     | Very Light           | Light    |
|------------------------|--------------------------------|---------------------------|----------------------|----------|
| CLARITY                |                                |                           |                      |          |
| IF                     | VVS <sup>1 - 2</sup>           | VS <sup>1-2</sup>         | SI 1-2               | I 1-3    |
| Internally<br>Flawless | Very Very<br>Slightly Included | Very<br>Slightly Included | Slightly<br>Included | Included |



© IGI 2020, International Gemological Institute

FD - 1