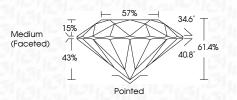

#### LABORATORY GROWN DIAMOND REPORT

September 9, 2024

IGI Report Number LG651467306

Description LABORATORY GROWN DIAMOND

Shape and Cutting Style ROUND BRILLIANT

Measurements 6.47 - 6.50 X 3.98 MM

#### PROPORTIONS

Sample Image Used

Faint

VS 1 - 2

Slightly Included