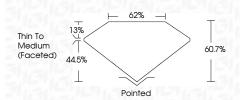

|                           |            |          |
| IF                     | VVS <sup>1 - 2</sup> | VS <sup>1-2</sup>         | SI 1-2     | 1 1-3    |
| Internally<br>Flawless | Very Very            | Very<br>Slightly Included | Slightly   | Included |



© IGI 2020, International Gemological Institute

THE DOCUMENT WAS PRODUCED WITH THE FOLLOWING SECURITY MEASURES: SPECIAL DOCUMENT PAPER, IN: SCREENS, WATERMARK BACKGROUND DESIGNE HOLOGIAM AND OTHER SECURITY FRAUES NOT LISTO AND DO DICCEED DOCUMENT SCURITY INDUSTRY GUDE

September 9, 2024
IGI Report Number

IGI Report Number LG651472166

Description LABORATORY GROWN DIAMOND

Shape and Cutting Style PEAR BRILLIANT

Measurements 10.23 X 6.61 X 4.01 MM

GRADING RESULTS

Carat Weight 1.59 CARAT

Color Grade E
Clarity Grade V\$ 2



#### ADDITIONAL GRADING INFORMATION

Polish **EXCELLENT** 

Symmetry VERY GOOD Fluorescence NONE

Inscription(s) IG651472166

Comments: This Laboratory Grown Diamond was created by Chemical Vapor Deposition (CVD) growth process.

Type IIa

FD - 10 20