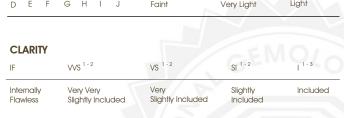

Carat Weight 1.07 CARAT

Color Grade

Clarity Grade VVS 2

Cut Grade **EXCELLENT** 

#### COLOR

| D E F                  | G H I J                        | Faint                     | Very Light           | Light    |
|------------------------|--------------------------------|---------------------------|----------------------|----------|
| CLARITY                |                                |                           |                      |          |
| IF                     | WS <sup>1 - 2</sup>            | VS <sup>1-2</sup>         | SI 1 - 2             | I 1-3    |
| Internally<br>Flawless | Very Very<br>Slightly Included | Very<br>Slightly Included | Slightly<br>Included | Included |

**GRADING RESULTS** 

Carat Weight 1.07 CARAT

Color Grade Clarity Grade VVS 2

Cut Grade **EXCELLENT** 