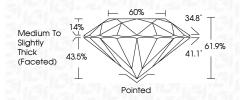

------------------------------|---------------------------|----------------------|----------|
| CLARITY                |                                |                           |                      |          |
| IF                     | WS <sup>1 - 2</sup>            | VS <sup>1-2</sup>         | SI 1 - 2             | I 1-3    |
| Internally<br>Flawless | Very Very<br>Slightly Included | Very<br>Slightly Included | Slightly<br>Included | Included |





© IGI 2020, International Gemological Institute

FD - 10 20





September 9, 2024

IGI Report Number LG651472422 Description LABORATORY GROWN DIAMOND

Shape and Cutting Style ROUND BRILLIANT

Measurements 6.49 - 6.53 X 4.04 MM

**GRADING RESULTS** 

Carat Weight 1.07 CARAT

Color Grade Clarity Grade VVS 2

Cut Grade **EXCELLENT** 



#### ADDITIONAL GRADING INFORMATION

Polish **EXCELLENT EXCELLENT** Symmetry

Fluorescence NONE Inscription(s) (何) LG651472422

Comments: This Laboratory Grown Diamond was created by Chemical Vapor Deposition (CVD) growth process.

Type IIa