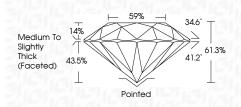

-3</sup> |
| Internally<br>Flawless | Very Very<br>Slightly Included | Very<br>Slightly Included | Slightly<br>Included | Included       |

<u>os</u>te

## September 9, 2024

| 00010111001 7, 2024     |                       |
|-------------------------|-----------------------|
| IGI Report Number       | LG651472439           |
| Description LAB         | ORATORY GROWN DIAMOND |
| Shape and Cutting Style | ROUND BRILLIANT       |
| Measurements            | 6.42 - 6.45 X 3.95 MM |
| GRADING RESULTS         |                       |
| Carat Weight            | 1.00 CARAT            |
| Color Grade             | D                     |
| Clarity Grade           | VS 1                  |
| Cut Grade               | IDEAL                 |
|                         |                       |



#### ADDITIONAL GRADING INFORMATION

| Polish                                                                           | EXCELLENT        |
|----------------------------------------------------------------------------------|------------------|
| Symmetry                                                                         | EXCELLENT        |
| Fluorescence                                                                     | NONE             |
| Inscription(s)                                                                   | 1671 LG651472439 |
| Comments: This Laboratory G<br>created by Chemical Vapor<br>process.<br>Type IIa |                  |





www.igi.org

THIS DOCUMENT WAS PRODUCED WITH THE FOLLOWING SECURITY MEASURES: SPECIAL DOCUMENT PAPER, INK SCREENS, WATERMARK BACKGRO