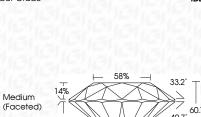

#### 58% \_ Medium 14% (Faceted) $\checkmark$

PROPORTIONS

Sample Image Used

# 33.2° 40.7° 43%

LG651474508

Report verification at igi.org

Pointed

60.7%