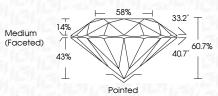

#### 58% \_ Medium 14% (Faceted) $\checkmark$

PROPORTIONS

Sample Image Used

# 33.2° 40.7° 43%

LG651474508

Report verification at igi.org

Pointed

60.7%