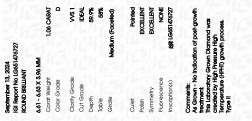

# September 13, 2024

| 00010111001 10, 2024    |                          |
|-------------------------|--------------------------|
| IGI Report Number       | LG651476727              |
| Description             | LABORATORY GROWN DIAMOND |
| Shape and Cutting Style | ROUND BRILLIANT          |
| Measurements            | 6.61 - 6.63 X 3.96 MM    |
| GRADING RESULTS         |                          |
| Carat Weight            | 1.06 CARAT               |
| Color Grade             | D                        |
| Clarity Grade           | VVS 1                    |
| Cut Grade               | IDEAL                    |
| ADDITIONAL GRADING I    | NFORMATION               |
| Polish                  | EXCELLENT                |
|                         |                          |

| Symmetry       | EXCELLENT       |
|----------------|-----------------|
| Fluorescence   | NONE            |
| Inscription(s) | 131 LG651476727 |

Comments: As Grown - No indication of post-growth treatment.

## September 13, 2024

| ocpicifiber 10, 2024 |                          |
|----------------------|--------------------------|
| IGI Report Number    | LG651476727              |
| Description          | LABORATORY GROWN DIAMOND |
| Shape and Cutting    | Style ROUND BRILLIANT    |
| Measurements         | 6.61 - 6.63 X 3.96 MM    |
| GRADING RESULTS      |                          |
| Carat Weight         | 1.06 CARAT               |
| Color Grade          | D                        |
| Clarity Grade        | VVS 1                    |
| Cut Grade            | IDEAL                    |

#### ADDITIONAL GRADING INFORMATION

| Polish                                                                                                                | EXCELLENT              |
|-----------------------------------------------------------------------------------------------------------------------|------------------------|
|                                                                                                                       |                        |
| Symmetry                                                                                                              | EXCELLENT              |
| Fluorescence                                                                                                          | NONE                   |
| Inscription(s)                                                                                                        | (LG651476727           |
| Comments: As Grown - No inc<br>treatment.<br>This Laboratory Grown Diamon<br>Pressure High Temperature (HF<br>Type II | nd was created by High |