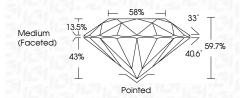

Light | Light    |
|------------------------|--------------------------------|---------------------------|------------|----------|
| CLARITY                |                                |                           | CEN        | 10/2     |
| IF                     | VVS <sup>1 - 2</sup>           | VS <sup>1-2</sup>         | SI 1-2     | I 1-3    |
| Internally<br>Flawless | Very Very<br>Slightly Included | Very<br>Slightly Included | Slightly   | Included |



© IGI 2020, International Gemological Institute

FD - 10 20





September 13, 2024

IGI Report Number LG651476731 Description LABORATORY GROWN DIAMOND

Shape and Cutting Style ROUND BRILLIANT

Measurements 6.62 - 6.65 X 3.96 MM

**GRADING RESULTS** 

Carat Weight 1.05 CARAT

Color Grade D Clarity Grade VVS 1

Cut Grade IDEAL



#### ADDITIONAL GRADING INFORMATION

**EXCELLENT** Polish **EXCELLENT** Symmetry

Fluorescence NONE (国) LG651476731 Inscription(s)

Comments: As Grown - No indication of post-growth

This Laboratory Grown Diamond was created by High Pressure High Temperature (HPHT) growth process. Type II