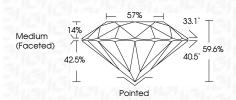

| Very Light | Light    |
|------------------------|----------------------|---------------------------|------------|----------|
| CLARITY                |                      |                           |            |          |
| IF                     | VVS <sup>1 - 2</sup> | VS <sup>1-2</sup>         | SI 1-2     | 1 1-3    |
| Internally<br>Flawless | Very Very            | Very<br>Slightly Included | Slightly   | Included |



© IGI 2020, International Gemological Institute

FD - 10 20





September 18, 2024

Shape and Cutting Style

IGI Report Number LG651476734

Description LABORATORY GROWN DIAMOND

Measurements 6.60 - 6.62 X 3.94 MM

**GRADING RESULTS** 

Carat Weight 1.04 CARAT

Color Grade D

ROUND BRILLIANT

IDEAL

Clarity Grade INTERNALLY FLAWLESS

Cut Grade



#### ADDITIONAL GRADING INFORMATION

Polish **EXCELLENT** 

Symmetry **EXCELLENT** 

Fluorescence NONE

Inscription(s)

(G) LG651476734

Comments: As Grown - No indication of post-growth

treatmen

This Laboratory Grown Diamond was created by High Pressure High Temperature (HPHT) growth process.

Type II