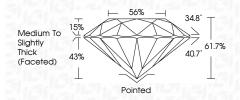

----------------|----------------------|----------|
| CLARITY                |     |                         |      |                           |                      |          |
| IF                     | V   | /S <sup>1 - 2</sup>     |      | VS <sup>1-2</sup>         | SI 1-2               | 1 1 - 3  |
| Internally<br>Flawless |     | ery Very<br>ghtly Inclu | uded | Very<br>Slightly Included | Slightly<br>Included | Included |



© IGI 2020, International Gemological Institute

FD - 10 20



September 24, 2024
IGI Report Number

IGI Report Number LG651482725

Description LABORATORY GROWN DIAMOND

Shape and Cutting Style ROUND BRILLIANT

Measurements 9.24 - 9.31 X 5.72 MM

**GRADING RESULTS** 

Carat Weight 3.03 CARATS

Color Grade G
Clarity Grade VS 1
Cut Grade IDEAL

ade **IDEAL** 



#### ADDITIONAL GRADING INFORMATION

Polish EXCELLENT
Symmetry EXCELLENT

Symmetry EXCELLENT
Fluorescence NONE
Inscription(s) (#6) LG651482725

Comments: This Laboratory Grown Diamond was created by Chemical Vapor Deposition (CVD) growth

process. Type IIa