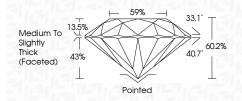

---------------|---------------------------|----------------------|----------|
| CLARIT                 | Y |    |                     |               |                           |                      |          |
| IF                     |   | VV | /S <sup>1 - 2</sup> |               | VS <sup>1-2</sup>         | SI 1-2               | 1 1 - 3  |
| Internally<br>Flawless |   |    | ery Ve              | ry<br>ncluded | Very<br>Slightly Included | Slightly<br>Included | Included |



© IGI 2020, International Gemological Institute

FD - 10 20





IGI Report Number LG651482727

Description LABORATORY GROWN DIAMOND

Shape and Cutting Style ROUND BRILLIANT

Measurements 9.32 - 9.38 X 5.63 MM

**GRADING RESULTS** 

Carat Weight 3.03 CARATS
Color Grade E

Clarity Grade V\$ 1
Cut Grade IDEAL



#### ADDITIONAL GRADING INFORMATION

Polish EXCELLENT
Symmetry EXCELLENT

Fluorescence NONE

(例 LG651482727

Comments: This Laboratory Grown Diamond was created by Chemical Vapor Deposition (CVD) growth

process.

Type IIa

Inscription(s)