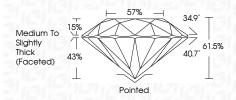

|         |   |      |          |            |         |
| IF         |   | VV:       | S 1 - 2 |   | V    | 3 1-2    | SI 1-2     | 1 1 - 3 |
| Internally |   | Very Very |         |   | ery  | Slightly | Included   |         |



© IGI 2020, International Gemological Institute

FD - 10 20



THIS DOCUMENT WAS PRODUCED WITH THE FOLLOWING SECURITY MEASURES: SPECIAL DOCUMENT PAPER, INK SCREENS, WATERMARK
BACKGROUND DESIGNS, HOLOGRAM AND OTHER SECURITY FEATURES NOT LISTED AND DO EXCRED DOCUMENT SECURITY INDUSTRY GUIDELINES.



September 24, 2024

IGI Report Number LG651482732

Description LABORATORY GROWN DIAMOND Shape and Cutting Style ROUND BRILLIANT

Measurements 9.49 - 9.54 X 5.85 MM

**GRADING RESULTS** 

Carat Weight 3.26 CARATS

Color Grade Clarity Grade VVS 2

Cut Grade IDEAL



#### ADDITIONAL GRADING INFORMATION

Polish **EXCELLENT** 

**EXCELLENT** Symmetry Fluorescence NONE

(G) LG651482732 Comments: This Laboratory Grown Diamond was

created by Chemical Vapor Deposition (CVD) growth process.

Type IIa

Inscription(s)