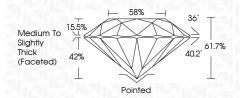

-----|---------------------------|----------------------|----------|
| CLARIT                 | Y |    |                     |               |                           |                      |          |
| IF                     |   | VV | /S <sup>1 - 2</sup> |               | VS <sup>1-2</sup>         | SI 1-2               | 1 1 - 3  |
| Internally<br>Flawless |   |    | ery Ve              | ry<br>ncluded | Very<br>Slightly Included | Slightly<br>Included | Included |



© IGI 2020, International Gemological Institute

FD - 10 20





IGI Report Number LG651482773

Description LABORATORY GROWN DIAMOND

Measurements 9.17 - 9.24 X 5.69 MM

ROUND BRILLIANT

**GRADING RESULTS** 

Shape and Cutting Style

Carat Weight 3.03 CARATS

Color Grade F
Clarity Grade VS 1

Cut Grade **EXCELLENT** 



#### ADDITIONAL GRADING INFORMATION

Polish EXCELLENT
Symmetry EXCELLENT

Fluorescence NONE
Inscription(s) ISI LG651482773

Comments: This Laboratory Grown Diamond was created by Chemical Vapor Deposition (CVD) growth process.

Type IIa