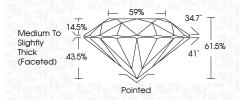

---------|---|----|----------------------------|------------------------|----------|
| CLA     | RITY |                                |   |    |                            |                        |          |
| IF      |      | VVS <sup>1 - 2</sup>           |   |    | VS 1-2                     | SI 1-2                 | I 1-3    |
| Interno |      | Very Very<br>Slightly Included |   |    | Very<br>d Slightly Include | Slightly<br>d Included | Included |



© IGI 2020, International Gemological Institute

FD - 10 20





September 24, 2024

Shape and Cutting Style

IGI Report Number LG651482775

Description LABORATORY GROWN DIAMOND

Measurements 9.23 - 9.27 X 5.69 MM

ROUND BRILLIANT

IDEAL

**GRADING RESULTS** 

Carat Weight 3.01 CARATS

Color Grade I
Clarity Grade VV\$ 2

Cut Grade



#### ADDITIONAL GRADING INFORMATION

Polish **EXCELLENT** 

Symmetry **EXCELLENT**Fluorescence **NONE** 

Inscription(s) IGG LG651482775

Comments: This Laboratory Grown Diamond was created by Chemical Vapor Deposition (CVD) growth process.

Type IIa