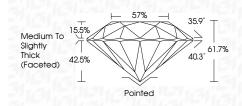

#### PROPORTIONS

Sample Image Used

| 24<br>61483027                                                     | MM                    | 3.07 CARATS  | Notion to F | V5 2          | IDEAL     | %/'I9 | 67%   | Medium To Slightly<br>Thick (Faceted) | Pointed | BKCELLENT | EXCELLENT | NONE         | (g) LG651483027 | Comments:<br>This Laboratory Grown Diamond was<br>created by Chemical Vapor Deposition<br>(Chi) growth process. |
|--------------------------------------------------------------------|-----------------------|--------------|-------------|---------------|-----------|-------|-------|---------------------------------------|---------|-----------|-----------|--------------|-----------------|-----------------------------------------------------------------------------------------------------------------|
| September 25, 2024<br>IGI Report No LG661483027<br>ROUND BRILLIANT | 9.24 - 9.27 X 5.71 MM | Carat Weight | Color Grade | Clarity Grade | Out Grade | Depth | Table | Girdle                                | Culet   | Polish    | Symmetry  | Fluorescence | Inscription(s)  | Comments:<br>This Laboratory Grown<br>created by Chemical<br>(CVD) growth process<br>Type IIa                   |