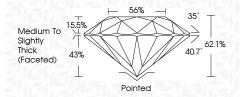

| Very Light | Light    |
|------------------------|----------------------|-----|---------------------------|------------|----------|
| CLARITY                |                      |     |                           |            |          |
| IF                     | VVS <sup>1 - 2</sup> |     | VS <sup>1-2</sup>         | SI 1 - 2   | 1-3      |
| Internally<br>Flawless | Very V               | ery | Very<br>Slightly Included | Slightly   | Included |



© IGI 2020, International Gemological Institute

FD - 10 20





September 13, 2024

IGI Report Number LG651488242

Description LABORATORY GROWN DIAMOND

Shape and Cutting Style ROUND BRILLIANT

Measurements 6.75 - 6.80 X 4.21 MM

**GRADING RESULTS** 

Carat Weight 1.19 CARAT

Color Grade D
Clarity Grade VVS 1

Cut Grade IDEAL



#### ADDITIONAL GRADING INFORMATION

Polish EXCELLENT
Symmetry EXCELLENT

Fluorescence NONE

Inscription(s)

(AG) LG651488242

Comments: As Grown - No indication of post-growth

treatment

This Laboratory Grown Diamond was created by High Pressure High Temperature (HPHT) growth process.

Type II