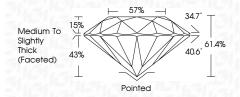

### **PROPORTIONS**

Sample Image Used

Faint

VS 1 - 2

Slightly Included

Very Light

Slightly

Included