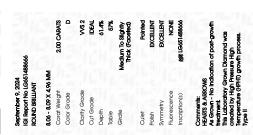

### LABORATORY GROWN DIAMOND REPORT

September 9, 2024

IGI Report Number LG651488666

Description LABORATORY GROWN DIAMOND

Shape and Cutting Style ROUND BRILLIANT

8.06 - 8.09 X 4.96 MM Measurements

**GRADING RESULTS** 

Carat Weight 2.00 CARATS

Color Grade

D

Clarity Grade VVS 2

Cut Grade **IDEAL** 

### ADDITIONAL GRADING INFORMATION

**EXCELLENT** Polish

Symmetry **EXCELLENT** 

NONE Fluorescence

Inscription(s) 1/5/1 LG651488666

Comments: HEARTS & ARROWS

As Grown - No indication of post-growth treatment. This Laboratory Grown Diamond was created by High Pressure High Temperature (HPHT) growth process. Type II

September 9, 2024

IGI Report Number LG651488666 Description LABORATORY GROWN DIAMOND

Shape and Cutting Style ROUND BRILLIANT Measurements 8.06 - 8.09 X 4.96 MM

**GRADING RESULTS** 

Carat Weight 2.00 CARATS

Color Grade D Clarity Grade VVS 2

Cut Grade IDEAL

#### ADDITIONAL GRADING INFORMATION

Polish **EXCELLENT EXCELLENT** Symmetry

Fluorescence NONE Inscription(s) (451) LG651488666

Comments: HEARTS & ARROWS

As Grown - No indication of post-growth treatment. This Laboratory Grown Diamond was created by High Pressure High Temperature (HPHT) growth process.

Type II