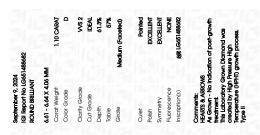

# LABORATORY GROWN DIAMOND REPORT

September 9, 2024

IGI Report Number LG651488682

Description LABORATORY GROWN DIAMOND

Shape and Cutting Style ROUND BRILLIANT

6.61 - 6.64 X 4.06 MM Measurements

**GRADING RESULTS** 

Carat Weight 1.10 CARAT

Color Grade

D

Clarity Grade VVS 2

Cut Grade **IDEAL** 

# ADDITIONAL GRADING INFORMATION

**EXCELLENT** Polish

Symmetry **EXCELLENT** 

NONE Fluorescence

Inscription(s) 1/5/1 LG651488682

Comments: HEARTS & ARROWS

As Grown - No indication of post-growth treatment. This Laboratory Grown Diamond was created by High Pressure High Temperature (HPHT) growth process. Type II