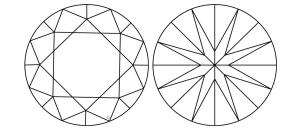

# **KEY TO SYMBOLS**

Red symbols indicate internal characteristics. Green symbols indicate external characteristics.