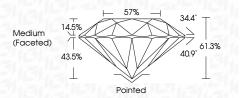

# **PROPORTIONS**

Sample Image Used

Faint

VS 1 - 2

Slightly Included

Very Light

Slightly

Included