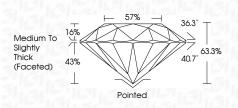

## LABORATORY GROWN DIAMOND REPORT

| PROPORTIONS |  |
|-------------|--|
|             |  |

**CLARITY CHARACTERISTICS** 

**KEY TO SYMBOLS** 

Red symbols indicate internal characteristics.

Green symbols indicate external characteristics.

| September 10, 2024      |                          |
|-------------------------|--------------------------|
| IGI Report Number       | LG651490923              |
| Description             | LABORATORY GROWN DIAMOND |
| Shape and Cutting Style | ROUND BRILLIANT          |
| Measurements            | 6.30 - 6.33 X 4.00 MM    |
| GRADING RESULTS         |                          |
| Carat Weight            | 1.00 CARAT               |
| Color Grade             | G                        |
| Clarity Grade           | VVS 2                    |
| Cut Grade               | EXCELLENT                |
| ADDITIONAL GRADING I    | NFORMATION               |
|                         |                          |