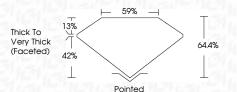

|                           |                      |          |
|------------------------|--------------------------------|---------------------------|----------------------|----------|
| IF                     | VVS <sup>1 - 2</sup>           | VS <sup>1-2</sup>         | SI 1-2               | I 1-3    |
| Internally<br>Flawless | Very Very<br>Slightly Included | Very<br>Slightly Included | Slightly<br>Included | Included |





© IGI 2020, International Gemological Institute

FD - 10 20





September 14, 2024

IGI Report Number LG651491161

Description LABORATORY GROWN DIAMOND

Shape and Cutting Style PEAR MODIFIED BRILLIANT

Measurements 9.81 X 5.92 X 3.81 MM

**GRADING RESULTS** 

Carat Weight 1.59 CARAT

Color Grade FANCY VIVID YELLOW
Clarity Grade VVS 2



#### ADDITIONAL GRADING INFORMATION

Polish **EXCELLENT** 

Symmetry VERY GOOD Fluorescence NONE

Inscription(s) (G) LG651491161

Comments: This Laboratory Grown Diamond was created by Chemical Vapor Deposition (CVD) growth process.