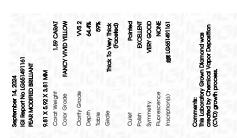

### LABORATORY GROWN DIAMOND REPORT

September 14, 2024

IGI Report Number LG651491161

Description LABORATORY GROWN DIAMOND

Shape and Cutting Style PEAR MODIFIED BRILLIANT

Measurements 9.81 X 5.92 X 3.81 MM

**GRADING RESULTS** 

process.

Carat Weight 1.59 CARAT

Color Grade FANCY VIVID YELLOW

Clarity Grade VV\$ 2

### ADDITIONAL GRADING INFORMATION

Polish **EXCELLENT** 

Symmetry VERY GOOD

Fluorescence NONE

Inscription(s) IGI LG651491161

Comments: This Laboratory Grown Diamond was created by Chemical Vapor Deposition (CVD) growth