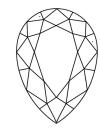

# **ELECTRONIC COPY**

### LABORATORY GROWN DIAMOND REPORT

September 14, 2024

IGI Report Number LG651491161

Description LABORATORY GROWN DIAMOND

Shape and Cutting Style PEAR MODIFIED BRILLIANT

Measurements 9.81 X 5.92 X 3.81 MM

**GRADING RESULTS** 

process.

Carat Weight 1.59 CARAT

Color Grade FANCY VIVID YELLOW

Clarity Grade VV\$ 2

### ADDITIONAL GRADING INFORMATION

Polish **EXCELLENT** 

Symmetry VERY GOOD

Fluorescence NONE

Inscription(s) IGI LG651491161

Comments: This Laboratory Grown Diamond was created by Chemical Vapor Deposition (CVD) growth

## LG651491161

Report verification at igi.org

## **PROPORTIONS**





Sample Image Used

#### **CLARITY CHARACTERISTICS**





### **KEY TO SYMBOLS**

Red symbols indicate internal characteristics. Green symbols indicate external characteristics.

#### **COLOR**

| CLARITY                |                                |                           |                      |          |
|------------------------|--------------------------------|---------------------------|----------------------|----------|
| IF                     | VVS <sup>1 - 2</sup>           | VS <sup>1-2</sup>         | SI 1-2               | I 1-3    |
| Internally<br>Flawless | Very Very<br>Slightly Included | Very<br>Slightly Included | Slightly<br>Included | Included |





© IGI 2020, International Gemological Institute

FD - 10 20





September 14, 2024

IGI Report Number LG651491161

Description LABORATORY GROWN DIAMOND

Shape and Cu