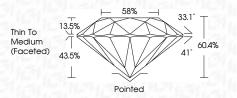

# **PROPORTIONS**

Sample Image Used

Faint

VS 1 - 2

Slightly Included

Very Light

Slightly

Included