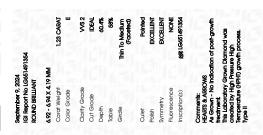

# LABORATORY GROWN DIAMOND REPORT

September 9, 2024

IGI Report Number LG651491354

Description LABORATORY GROWN DIAMOND

Shape and Cutting Style ROUND BRILLIANT

6.92 - 6.94 X 4.19 MM Measurements

# **GRADING RESULTS**

Carat Weight **1.23 CARAT** 

Color Grade

Е

Clarity Grade VVS 2

Cut Grade **IDEAL** 

# ADDITIONAL GRADING INFORMATION

**EXCELLENT** Polish

Symmetry **EXCELLENT** 

NONE Fluorescence

Inscription(s) 1/5/1 LG651491354

Comments: HEARTS & ARROWS

As Grown - No indication of post-growth treatment. This Laboratory Grown Diamond was created by High Pressure High Temperature (HPHT) growth process.

Type II

# LG651491354

Report verification at igi.org