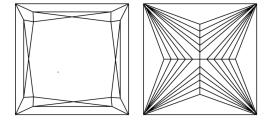

# **ELECTRONIC COPY**

### LABORATORY GROWN DIAMOND REPORT

September 11, 2024

IGI Report Number LG651493511

Description LABORATORY GROWN DIAMOND

Shape and Cutting Style PRINCESS CUT

Measurements 7.88 X 7.88 X 5.60 MM

**GRADING RESULTS** 

Carat Weight 3.06 CARATS

Color Grade

Clarity Grade VV\$ 2

## ADDITIONAL GRADING INFORMATION

Polish **EXCELLENT** 

Symmetry **EXCELLENT** 

Fluorescence NONE

Inscription(s) (13) LG651493511

Comments: This Laboratory Grown Diamond was created by Chemical Vapor Deposition (CVD) growth

process. Type IIa

# LG651493511

Report verification at igi.org

### **PROPORTIONS**





Sample Image Used

#### **CLARITY CHARACTERISTICS**



## **KEY TO SYMBOLS**

Red symbols indicate internal characteristics. Green symbols indicate external characteristics.

### COLOR

| D E F      | G H I J              | Faint             | Very Light | Light    |
|------------|----------------------|-------------------|------------|----------|
|            |                      |                   | <b>Y</b>   |          |
| CLARITY    |                      |                   |            |          |
| IF         | VVS <sup>1 - 2</sup> | VS <sup>1-2</sup> | SI 1-2     | 1 1-3    |
| Internally | Very Very            | Very              | Slightly   | Included |
| Flawless   | Slightly Included    | Slightly Included | Included   |          |



© IGI 2020, International Gemological Institute

FD - 10 20





IGI Report Number LG65149