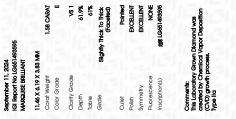

#### LABORATORY GROWN DIAMOND REPORT

| September 11, 2024             |                          |  |  |  |
|--------------------------------|--------------------------|--|--|--|
| IGI Report Number              | LG651493595              |  |  |  |
| Description                    | LABORATORY GROWN DIAMOND |  |  |  |
| Shape and Cutting Style        | MARQUISE BRILLIANT       |  |  |  |
| Measurements                   | 11.46 X 6.19 X 3.83 MM   |  |  |  |
| GRADING RESULTS                |                          |  |  |  |
| Carat Weight                   | 1.58 CARAT               |  |  |  |
| Color Grade                    | E CITAL CITA             |  |  |  |
| Clarity Grade                  | VS 1                     |  |  |  |
| ADDITIONAL GRADING INFORMATION |                          |  |  |  |
| Polish                         | EXCELLENT                |  |  |  |
| Symmetry                       | EXCELLENT                |  |  |  |
| Fluorescence                   | NONE                     |  |  |  |
|                                |                          |  |  |  |

Comments: This Laboratory Grown Diamond was created by Chemical Vapor Deposition (CVD) growth process. Type IIa

LG651493595

# 

| September 11, 2024  |                          |
|---------------------|--------------------------|
| IGI Report Number   | LG651493595              |
| Description         | LABORATORY GROWN DIAMOND |
| Shape and Cutting S | Style MARQUISE BRILLIANT |
| Measurements        | 11.46 X 6.19 X 3.83 MM   |
| GRADING RESULTS     |                          |
| Carat Weight        | 1.58 CARAT               |
| Color Grade         | E CONTRACTOR             |
| Clarity Grade       | VS 1                     |
|                     |                          |

#### ADDITIONAL GRADING INFORMATION

| Polish                                                                        | EXCELLENT        |
|-------------------------------------------------------------------------------|------------------|
| Symmetry                                                                      | EXCELLENT        |
| Fluorescence                                                                  | NONE             |
| Inscription(s)                                                                | (67) LG651493595 |
| Comments: This Laboratory<br>created by Chemical Vapo<br>process.<br>Type IIa |                  |