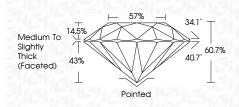

## LABORATORY GROWN DIAMOND REPORT

| September 10, 2024             |                          |  |  |  |
|--------------------------------|--------------------------|--|--|--|
| IGI Report Number              | LG651493657              |  |  |  |
| Description                    | LABORATORY GROWN DIAMOND |  |  |  |
| Shape and Cutting Style        | ROUND BRILLIANT          |  |  |  |
| Measurements                   | 7.52 - 7.56 X 4.58 MM    |  |  |  |
| GRADING RESULTS                |                          |  |  |  |
| Carat Weight                   | 1.59 CARAT               |  |  |  |
| Color Grade                    | I CI CI CI CI CI CI      |  |  |  |
| Clarity Grade                  | VVS 2                    |  |  |  |
| Cut Grade                      | IDEAL                    |  |  |  |
| ADDITIONAL GRADING INFORMATION |                          |  |  |  |
| Polish                         | EXCELLENT                |  |  |  |

# LABORATORY GROWN DIAMOND REPORT

September 10, 2024

| ocpremiber 10, 2024  |                          |
|----------------------|--------------------------|
| IGI Report Number    | LG651493657              |
| Description          | LABORATORY GROWN DIAMOND |
| Shape and Cutting St | yle ROUND BRILLIANT      |
| Measurements         | 7.52 - 7.56 X 4.58 MM    |
| GRADING RESULTS      |                          |
| Carat Weight         | 1.59 CARAT               |
| Color Grade          | E                        |
| Clarity Grade        | VVS 2                    |
| Cut Grade            | IDEAL                    |
|                      |                          |