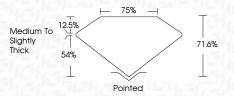

|          |
| IF                     | VVS 1 - 2                      | VS <sup>1-2</sup>         | SI 1-2               | I 1-3    |
| Internally<br>Flawless | Very Very<br>Slightly Included | Very<br>Slightly Included | Slightly<br>Included | Included |



1975

THIS DOCUMENT WAS PRODUCED WITH THE FOLLOWING SECURITY MEASURES: SPECIAL DOCUMENT PAPER, INC SCREENS, WATERMARK BACKGROUND DESEASE, HOLOGRAM AND OTHER SECURITY FEATURES NOT USED AND DO DICCEED DOCUMENT SECURITY HOLDSITY GUIDENES.

© IGI 2020, International Gemological Institute



September 19, 2024

Shape and Cutting Style

IGI Report Number LG651493719

Description LABORATORY GROWN DIAMOND

Measurements 9.17 X 8.92 X 6.39 MM

PRINCESS CUT

**GRADING RESULTS** 

Carat Weight 4.99 CARATS

Color Grade G
Clarity Grade W\$ 2



#### ADDITIONAL GRADING INFORMATION

Polish EXCELLENT
Symmetry EXCELLENT

Fluorescence NONE

Inscription(s) IGI LG651493719

Comments: This Laboratory Grown Diamond was created by Chemical Vapor Deposition (CVD) growth process.

Type IIa

FD - 10 20