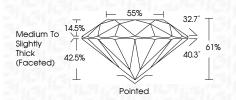

------------------------|---------------------------|----------------------|----------|
| CLARITY                |                                |                           |                      |          |
| IF                     | VVS <sup>1 - 2</sup>           | VS <sup>1-2</sup>         | SI 1-2               | I 1-3    |
| Internally<br>Flawless | Very Very<br>Slightly Included | Very<br>Slightly Included | Slightly<br>Included | Included |





© IGI 2020, International Gemological Institute

FD - 10 20





September 10, 2024

IGI Report Number LG651494129

Description LABORATORY GROWN DIAMOND

Measurements 8.08 - 8.13 X 4.94 MM

ROUND BRILLIANT

**GRADING RESULTS** 

Shape and Cutting Style

Carat Weight 2.00 CARATS

Color Grade G
Clarity Grade V\$ 2

Cut Grade **EXCELLENT** 



#### ADDITIONAL GRADING INFORMATION

Polish EXCELLENT
Symmetry EXCELLENT

Fluorescence NONE

Inscription(s)

(G) LG651494129

Comments: This Laboratory Grown Diamond was

created by Chemical Vapor Deposition (CVD) growth process.

Type IIa