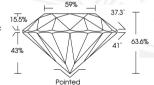

## LABORATORY GROWN DIAMOND REPORT

September 20, 2024

IGI Report Number LG651495209

Description LABORATORY GROWN DIAMOND

Shape and Cutting Style ROUND BRILLIANT

Measurements 5.77 - 5.80 X 3.68 MM

GRADING RESULTS

Carat Weight 0.78 CARAT

Color Grade FANCY VIVID ORANGE

Clarity Grade V\$ 2

Cut Grade VERY GOOD