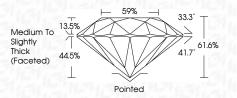

| G H I J                        | Faint                     | Very Light           | Light    |
|------------------------|--------------------------------|---------------------------|----------------------|----------|
| <b>CLARITY</b>         | VVS <sup>1 - 2</sup>           | VS <sup>1 - 2</sup>       | SI 1-2               | 11-3     |
| Internally<br>Flawless | Very Very<br>Slightly Included | Very<br>Slightly Included | Slightly<br>Included | Included |



© IGI 2020, International Gemological Institute

FD - 10 20





September 10, 2024

IGI Report Number LG651495321

Description LABORATORY GROWN DIAMOND

Measurements 7.40 - 7.45 X 4.57 MM

ROUND BRILLIANT

IDEAL

**GRADING RESULTS** 

Shape and Cutting Style

Carat Weight 1.55 CARAT

Color Grade E
Clarity Grade VS 2

Cut Grade



#### ADDITIONAL GRADING INFORMATION

Polish EXCELLENT
Symmetry EXCELLENT

Fluorescence NONE

Inscription(s) (G) Le651495321 Comments: This Laboratory Grown Diamond was

created by Chemical Vapor Deposition (CVD) growth process.

Type IIa