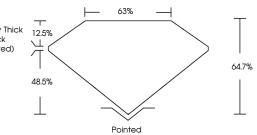

#### 63% -Slightly Thick 12.5% To Thick $\checkmark$ (Faceted) $\overline{}$ 48.5%

Faint

VS 1-2

Very

Slightly Included

THIS DOCUMENT WAS PRODUCED WITH THE FOLLOWING SECURITY MEASURES: SPECIAL DOCUMENT PAPER, INK SCREINS, WATERMARK BACKGROUND DESIGNS, HOLOGRAM AND OTHER SECURITY FEATURES NOT LISTED AND DO EXCEED DOCUMENT SECURITY INDUSTRY GUIDELINES.

LABORATORY GROWN DIAMOND REPORT

⊢ 63% → 12.5% Slightly Thick To 64.7% Thick 48.5% (Faceted) Pointed

## LG651496115 Report verification at igi.org

PROPORTIONS