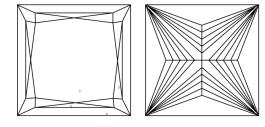

# **ELECTRONIC COPY**

## LABORATORY GROWN DIAMOND REPORT

September 11, 2024

IGI Report Number LG651496145

Description LABORATORY GROWN DIAMOND

Shape and Cutting Style PRINCESS CUT

Measurements 8.17 X 8.15 X 5.82 MM

**GRADING RESULTS** 

Carat Weight 3.52 CARATS

Color Grade

Е

Clarity Grade VS 1

## ADDITIONAL GRADING INFORMATION

**EXCELLENT** Polish

**EXCELLENT** Symmetry

Fluorescence NONE

(塔) LG651496145 Inscription(s)

Comments: This Laboratory Grown Diamond was created by Chemical Vapor Deposition (CVD) growth

process. Type IIa

## LG651496145

Report verification at igi.org

## **PROPORTIONS**





Sample Image Used

#### **CLARITY CHARACTERISTICS**



## **KEY TO SYMBOLS**

Red symbols indicate internal characteristics. Green symbols indicate external characteristics.

# **COLOR**

| D E F                  | G H I J                        | Faint                     | Very Light           | Light    |
|------------------------|--------------------------------|---------------------------|----------------------|----------|
| OI A DITT              |                                |                           |                      |          |
| CLARITY                |                                |                           |                      |          |
| IF                     | VVS <sup>1 - 2</sup>           | VS <sup>1-2</sup>         | SI 1-2               | I 1-3    |
| Internally<br>Flawless | Very Very<br>Slightly Includ