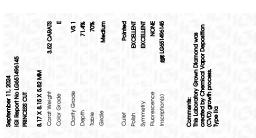

## LABORATORY GROWN DIAMOND REPORT

September 11, 2024

IGI Report Number LG651496145

Description LABORATORY GROWN DIAMOND

Shape and Cutting Style PRINCESS CUT

Measurements 8.17 X 8.15 X 5.82 MM

**GRADING RESULTS** 

Carat Weight 3.52 CARATS

Color Grade

Е

Clarity Grade VS 1

## ADDITIONAL GRADING INFORMATION

**EXCELLENT** Polish

**EXCELLENT** Symmetry

Fluorescence NONE

(塔) LG651496145 Inscription(s)

Comments: This Laboratory Grown Diamond was created by Chemical Vapor Deposition (CVD) growth

process. Type IIa

September 11, 2024

IGI Report Number LG651496145 Description LABORATORY GROWN DIAMOND

Shape and Cutting Style PRINCESS CUT

Measurements 8.17 X 8.15 X 5.82 MM

**GRADING RESULTS** 

Carat Weight 3.52 CARATS

Color Grade Clarity Grade VS 1

#### ADDITIONAL GRADING INFORMATION

Polish **EXCELLENT EXCELLENT** Symmetry

Fluorescence NONE

Inscription(s) (例 LG651496145 Comments: This Laboratory Grown Diamond was

created by Chemical Vapor Deposition (CVD) growth process.

Type IIa