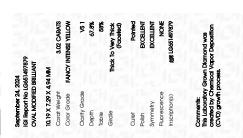

#### LABORATORY GROWN DIAMOND REPORT

September 24, 2024

IGI Report Number LG651497879

Description LABORATORY GROWN DIAMOND

Shape and Cutting Style OVAL MODIFIED BRILLIANT

Measurements 10.19 X 7.29 X 4.94 MM

**GRADING RESULTS** 

process.

Carat Weight 3.02 CARATS

Color Grade FANCY INTENSE YELLOW

Clarity Grade V\$ 1

## ADDITIONAL GRADING INFORMATION

Polish **EXCELLENT** 

Symmetry **EXCELLENT** 

Fluorescence NONE

Inscription(s) (3) LG651497879

Comments: This Laboratory Grown Diamond was created by Chemical Vapor Deposition (CVD) growth

© IGI 2020, International Gemological Institute

FD - 10 20

September 24, 2024

IGI Report Number LG651497879

Description LABORATORY GROWN DIAMOND

Shape and Cutting Style OVAL MODIFIED BRILLIANT

Measurements 10.19 X 7.29 X 4.94 MM

Measurements

GRADING RESULTS

Carat Weight 3.02 CARATS

VS 1

(国) LG651497879

Color Grade FANCY INTENSE YELLOW

Clarity Grade

#### ADDITIONAL GRADING INFORMATION

Polish EXCELLENT
Symmetry EXCELLENT

Fluorescence NONE

Comments: This Laboratory Grown Diamond was created by Chemical Vapor Deposition (CVD) growth

process.

Inscription(s)