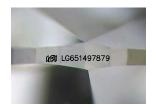

#### LABORATORY GROWN DIAMOND REPORT

September 24, 2024

IGI Report Number LG651497879

Description LABORATORY GROWN DIAMOND

Shape and Cutting Style OVAL MODIFIED BRILLIANT

Measurements 10.19 X 7.29 X 4.94 MM

## ADDITIONAL GRADING INFORMATION

Polish **EXCELLENT** 

Symmetry **EXCELLENT** 

Fluorescence NONE

Inscription(s) (3) LG651497879

Comments: This Laboratory Grown Diamond was created by Chemical Vapor Deposition (CVD) growth

## LG651497879

Report verification at igi.org

© IGI 2020, International Gemological Institute

FD - 10 20

September 24, 2024

IGI Report Number LG651497879

Description LABORATORY GROWN DIAMOND

Shape and Cutting Style OVAL MODIFIED BRILLIANT

Measurements 10.19 X 7.29 X 4.94 MM