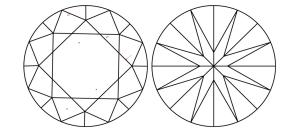

# **ELECTRONIC COPY**

## LABORATORY GROWN DIAMOND REPORT

September 10, 2024

IGI Report Number LG651498123

Description LABORATORY GROWN DIAMOND

Shape and Cutting Style ROUND BRILLIANT

Measurements 6.16 - 6.20 X 3.82 MM

**GRADING RESULTS** 

Carat Weight 0.90 CARAT

Color Grade

D

Clarity Grade VS 1

Cut Grade IDEAL

## ADDITIONAL GRADING INFORMATION

Polish **EXCELLENT** 

Symmetry **EXCELLENT** 

Fluorescence NONE

Inscription(s) (45) LG651498123

Comments: This Laboratory Grown Diamond was created by Chemical Vapor Deposition (CVD) growth

process. Type IIa

## LG651498123

Report verification at igi.org

## **PROPORTIONS**





Sample Image Used

#### **CLARITY CHARACTERISTICS**



## **KEY TO SYMBOLS**

Red symbols indicate internal characteristics. Green symbols indicate external characteristics.

## **COLOR**

| DEF                    | G H I J                        | Faint                     | Very Light           | Light    |
|------------------------|--------------------------------|---------------------------|----------------------|----------|
| <b>CLARITY</b>         | VVS <sup>1 - 2</sup>           | VS <sup>1 - 2</sup>       | SI 1-2               | 11-3     |
| Internally<br>Flawless | Very Very<br>Slightly Included | Very<br>Slightly Included | Slightly<br>Included | Included |



© IGI 2020, International Gemological Institute

FD - 10 20





September 10, 2024

IGI Report Number LG651498123

Description LABORATORY GROWN DIAMOND

Shape and Cutting S