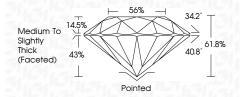

| G H I J                        | Faint                     | Very Light           | Light    |
|------------------------|--------------------------------|---------------------------|----------------------|----------|
| <b>CLARITY</b>         | VVS <sup>1 - 2</sup>           | VS <sup>1 - 2</sup>       | SI 1-2               | 11-3     |
| Internally<br>Flawless | Very Very<br>Slightly Included | Very<br>Slightly Included | Slightly<br>Included | Included |



© IGI 2020, International Gemological Institute

FD - 10 20





September 10, 2024

IGI Report Number LG651498123

Description LABORATORY GROWN DIAMOND

Shape and Cutting Style ROUND BRILLIANT

Measurements 6.16 - 6.20 X 3.82 MM

**GRADING RESULTS** 

Carat Weight 0.90 CARAT

Color Grade D
Clarity Grade VS 1

Cut Grade IDEAL



#### ADDITIONAL GRADING INFORMATION

Polish EXCELLENT
Symmetry EXCELLENT

Fluorescence NONE

Inscription(s) (G) LG651498123

Comments: This Laboratory Grown Diamond was created by Chemical Vapor Deposition (CVD) growth process.

Type IIa