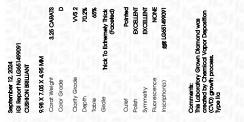

### LABORATORY GROWN DIAMOND REPORT

| September 12, 2024      |                          |
|-------------------------|--------------------------|
| IGI Report Number       | LG651499091              |
| Description             | LABORATORY GROWN DIAMOND |
| Shape and Cutting Style | CUSHION BRILLIANT        |
| Measurements            | 9.98 X 7.05 X 4.95 MM    |
| GRADING RESULTS         |                          |
| Carat Weight            | 3.25 CARATS              |
| Color Grade             | D                        |
| Clarity Grade           | VVS 2                    |

#### ADDITIONAL GRADING INFORMATION

| Polish         | EXCELLENT       |
|----------------|-----------------|
| Symmetry       | EXCELLENT       |
| Fluorescence   | NONE            |
| Inscription(s) | 131 LG651499091 |

Comments: This Laboratory Grown Diamond was created by Chemical Vapor Deposition (CVD) growth process. Type IIa