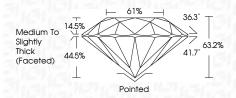

----------------------|----------------------|----------|
| CLARITY                |                                |                           |                      |          |
| IF                     | VVS <sup>1 - 2</sup>           | VS <sup>1-2</sup>         | SI 1-2               | I 1-3    |
| Internally<br>Flawless | Very Very<br>Slightly Included | Very<br>Slightly Included | Slightly<br>Included | Included |



© IGI 2020, International Gemological Institute

FD - 10 20





September 11, 2024

Shape and Cutting Style

IGI Report Number LG651499136

Description LABORATORY GROWN DIAMOND

Description Description GROWN DIAMON

Measurements 7.20 - 7.25 X 4.57 MM

ROUND BRILLIANT

**GRADING RESULTS** 

Carat Weight 1.50 CARAT

Color Grade E
Clarity Grade V\$ 1

Cut Grade EXCELLENT



#### ADDITIONAL GRADING INFORMATION

Polish EXCELLENT
Symmetry EXCELLENT

Fluorescence NONE Inscription(s) IGS LG651499136

Comments: This Laboratory Grown Diamond was created by Chemical Vapor Deposition (CVD) growth

process. Type IIa