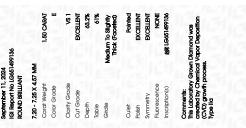

### LABORATORY GROWN DIAMOND REPORT

September 11, 2024

IGI Report Number LG651499136

Description LABORATORY GROWN DIAMOND

Shape and Cutting Style ROUND BRILLIANT

Measurements 7.20 - 7.25 X 4.57 MM

**GRADING RESULTS** 

Carat Weight 1.50 CARAT

Color Grade

Clarity Grade VS 1

Cut Grade EXCELLENT

### ADDITIONAL GRADING INFORMATION

Polish **EXCELLENT** 

Symmetry **EXCELLENT** 

Fluorescence NONE

Inscription(s) (3) LG651499136

Comments: This Laboratory Grown Diamond was created by Chemical Vapor Deposition (CVD) growth

process. Type IIa

ROUND BRILLIANT

**GRADING RESULTS** 

Carat Weight 1.50 CARAT

Color Grade E
Clarity Grade V\$ 1

Cut Grade EXCELLENT

#### ADDITIONAL GRADING INFORMATION

Polish EXCELLENT
Symmetry EXCELLENT

Fluorescence NONE Inscription(s) IGS LG651499136

Comments: This Laboratory Grown Diamond was created by Chemical Vapor Deposition (CVD) growth