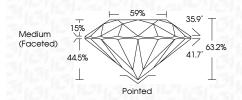

---------|---|----|----------------------------|------------------------|----------|
| CLA     | RITY |                                |   |    |                            |                        |          |
| IF      |      | VVS <sup>1 - 2</sup>           |   |    | VS 1-2                     | SI 1-2                 | I 1-3    |
| Interno |      | Very Very<br>Slightly Included |   |    | Very<br>d Slightly Include | Slightly<br>d Included | Included |



© IGI 2020, International Gemological Institute

FD - 10 20





September 11, 2024

IGI Report Number LG651499747

Description LABORATORY GROWN DIAMOND

Measurements 6.49 - 6.52 X 4.11 MM

ROUND BRILLIANT

**GRADING RESULTS** 

Shape and Cutting Style

Carat Weight 1.07 CARAT

Color Grade E
Clarity Grade V\$1

Cut Grade EXCELLENT



#### ADDITIONAL GRADING INFORMATION

Polish **EXCELLENT** 

Symmetry **EXCELLENT**Fluorescence **NONE** 

Inscription(s) (6) LG651499747

Comments: This Laboratory Grown Diamond was created by Chemical Vapor Deposition (CVD) growth process.

Type IIa