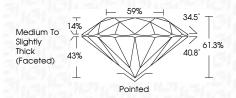

-------------|------|---------------------------|----------------------|----------|
| CLARITY                |     |                         |      |                           |                      |          |
| IF                     | V   | /S <sup>1 - 2</sup>     |      | VS <sup>1-2</sup>         | SI 1-2               | 1 1 - 3  |
| Internally<br>Flawless |     | ery Very<br>ghtly Inclu | uded | Very<br>Slightly Included | Slightly<br>Included | Included |



© IGI 2020, International Gemological Institute

FD - 10 20





September 11, 2024

IGI Report Number LG651499749

Description LABORATORY GROWN DIAMOND

Shape and Cutting Style ROUND BRILLIANT

Measurements 6.58 - 6.61 X 4.04 MM

**GRADING RESULTS** 

Carat Weight 1.09 CARAT

Color Grade D
Clarity Grade VS 1

Cut Grade IDEAL



#### ADDITIONAL GRADING INFORMATION

Polish **EXCELLENT** 

Symmetry **EXCELLENT**Fluorescence **NONE** 

Inscription(s) IG651499749

Comments: This Laboratory Grown Diamond was created by Chemical Vapor Deposition (CVD) growth process.

Type IIa