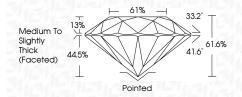

--------------------------|---------------------------|----------------------|----------|
| CLARITY                |                                |                           |                      |          |
| IF                     | WS <sup>1 - 2</sup>            | VS <sup>1-2</sup>         | SI 1-2               | I 1-3    |
| Internally<br>Flawless | Very Very<br>Slightly Included | Very<br>Slightly Included | Slightly<br>Included | Included |



© IGI 2020, International Gemological Institute

FD - 10 20





September 11, 2024

Shape and Cutting Style

IGI Report Number LG651499763

Description LABORATORY GROWN DIAMOND

Measurements 8.19 - 8.22 X 5.05 MM

**GRADING RESULTS** 

Carat Weight 2.10 CARATS

Color Grade E
Clarity Grade V\$ 1

Cut Grade **EXCELLENT** 

ROUND BRILLIANT



#### ADDITIONAL GRADING INFORMATION

Polish EXCELLENT
Symmetry EXCELLENT

Symmetry EXCELLENT
Fluorescence NONE
Inscription(s) ISS LG651499763

Comments: This Laboratory Grown Diamond was created by Chemical Vapor Deposition (CVD) growth process.

Type IIa