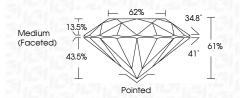

------|---|----|----------------------------|------------------------|----------|
| CLA     | RITY |                                |   |    |                            |                        |          |
| IF      |      | VVS <sup>1 - 2</sup>           |   |    | VS 1-2                     | SI 1-2                 | I 1-3    |
| Interno |      | Very Very<br>Slightly Included |   |    | Very<br>d Slightly Include | Slightly<br>d Included | Included |



© IGI 2020, International Gemological Institute

FD - 10 20





September 12, 2024

IGI Report Number LG651499773

Description LABORATORY GROWN DIAMOND

Measurements 7.48 - 7.52 X 4.57 MM

**GRADING RESULTS** 

Shape and Cutting Style

Carat Weight 1.60 CARAT

Color Grade E

Clarity Grade VV\$ 2

Cut Grade EXCELLENT

ROUND BRILLIANT



#### ADDITIONAL GRADING INFORMATION

Polish **EXCELLENT** 

Symmetry **EXCELLENT**Fluorescence **NONE** 

Inscription(s) (G) LG651499773

Comments: This Laboratory Grown Diamond was created by Chemical Vapor Deposition (CVD) growth process.

Type IIa