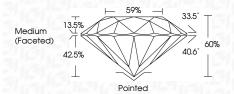

| G H I J                        | Faint                     | Very Light           | Light    |
|------------------------|--------------------------------|---------------------------|----------------------|----------|
| <b>CLARITY</b>         | VVS <sup>1 - 2</sup>           | VS <sup>1 - 2</sup>       | SI 1-2               | 11-3     |
| Internally<br>Flawless | Very Very<br>Slightly Included | Very<br>Slightly Included | Slightly<br>Included | Included |



© IGI 2020, International Gemological Institute

FD - 10 20





September 11, 2024

IGI Report Number LG651499894

Description LABORATORY GROWN DIAMOND

Shape and Cutting Style ROUND BRILLIANT

Measurements 6.59 - 6.62 X 3.96 MM

**GRADING RESULTS** 

Carat Weight 1.06 CARAT

Color Grade E
Clarity Grade V\$ 1
Cut Grade IDEAL



#### ADDITIONAL GRADING INFORMATION

Polish EXCELLENT
Symmetry EXCELLENT

Fluorescence NONE

Inscription(s)

Comments: This Laboratory Grown Diamond was created by Chemical Vapor Deposition (CVD) growth

process. Type IIa