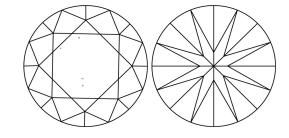

# **ELECTRONIC COPY**

### LABORATORY GROWN DIAMOND REPORT

September 11, 2024

IGI Report Number LG651499894

Description LABORATORY GROWN DIAMOND

Shape and Cutting Style ROUND BRILLIANT

Measurements 6.59 - 6.62 X 3.96 MM

**GRADING RESULTS** 

Carat Weight 1.06 CARAT

Color Grade

Ε

Clarity Grade VS 1

Cut Grade IDEAL

### ADDITIONAL GRADING INFORMATION

Polish **EXCELLENT** 

Symmetry **EXCELLENT** 

Fluorescence NONE

Inscription(s) (45) LG651499894

Comments: This Laboratory Grown Diamond was created by Chemical Vapor Deposition (CVD) growth

process. Type IIa

# LG651499894

Report verification at igi.org

### **PROPORTIONS**





Sample Image Used

#### **CLARITY CHARACTERISTICS**



## **KEY TO SYMBOLS**

Red symbols indicate internal characteristics. Green symbols indicate external characteristics.

### **COLOR**

| DEF                    | G H I J                        | Faint                     | Very Light           | Light    |
|------------------------|--------------------------------|---------------------------|----------------------|----------|
| <b>CLARITY</b>         | VVS <sup>1 - 2</sup>           | VS <sup>1 - 2</sup>       | SI 1-2               | 11-3     |
| Internally<br>Flawless | Very Very<br>Slightly Included | Very<br>Slightly Included | Slightly<br>Included | Included |



© IGI 2020, International Gemological Institute

FD - 10 20





September 11, 2024

IGI Report Number LG651499894

Description LABORATORY GROWN DIAMOND

Shape and Cutting