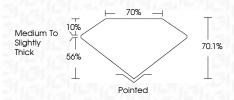

Very Very

Slightly Included

| DF     | F G H I            | J Faint | Very Light        | Light |
|--------|--------------------|---------|-------------------|-------|
|        |                    |         |                   |       |
| CLARIT | v                  |         |                   |       |
|        | VVS <sup>1-2</sup> | VC 1-2  | SI <sup>1-2</sup> | 1-3   |
| IF     | VVS                | VS 1-2  | SI                |       |

Slightly Included

Verv



Slightly

Included

© IGI 2020, International Gemological Institute

FD - 10 20

Included





IGI Report Number LG652401014 Description LABORATORY GROWN DIAMOND

Shape and Cutting Style PRINCESS CUT

Measurements 6.96 X 6.95 X 4.87 MM

**GRADING RESULTS** 

2.04 CARATS Carat Weight Color Grade

Clarity Grade

VS 1

D



#### ADDITIONAL GRADING INFORMATION

**EXCELLENT** Polish **EXCELLENT** Symmetry

Fluorescence NONE

(6) LG652401014 Inscription(s) Comments: This Laboratory Grown Diamond was created by Chemical Vapor Deposition (CVD) growth

process. Type IIa