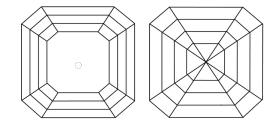

# **ELECTRONIC COPY**

### LABORATORY GROWN DIAMOND REPORT

September 24, 2024

IGI Report Number LG652401225

Description LABORATORY GROWN DIAMOND

Shape and Cutting Style SQUARE EMERALD CUT

Measurements 7.01 X 6.86 X 4.52 MM

**GRADING RESULTS** 

Carat Weight 1.93 CARAT

Color Grade FANCY INTENSE BLUE

Clarity Grade VV\$ 2

### ADDITIONAL GRADING INFORMATION

Polish **EXCELLENT** 

Symmetry **EXCELLENT** 

Fluorescence NONE

Inscription(s) (3) LG652401225

Comments: This Laboratory Grown Diamond was created by Chemical Vapor Deposition (CVD) growth

process.

Indications of post-growth treatment.

## LG652401225

Report verification at igi.org

### **PROPORTIONS**





Sample Image Used

### **CLARITY CHARACTERISTICS**



### **KEY TO SYMBOLS**

Red symbols indicate internal characteristics. Green symbols indicate external characteristics.

# D E F G H I J Faint Very Light CLARITY IF V/S <sup>1-2</sup> VS <sup>1-2</sup> SI <sup>1-2</sup>

Verv

Slightly Included

**COLOR** 

Internally

Flawless

Very Very

Slightly Included



Slightly

Included

© IGI 2020, International Gemological Institute

THIS DOCUMENT WAS PRODUCED WITH THE FOLLOWING SECURITY MEASURES: SPECIAL DOCUMENT PAPER, IN SCREEKS, WATERMARK BACKGOUND DISSORS HOLOGIANA AND OTHER SECURITY HALVES NOT LISTO AND DO DICCED DOCUMENT SCURITY HALVES NOT LISTO AND DO DICCED DOCUMENT SANDERS.



September 24, 2024

IGI Report Number LG652401225

Description LABORATORY GROWN DIAMOND

Shape and Cutting Style SQUARE EMERALD CUT

Measurements 7.01 X 6.86 X