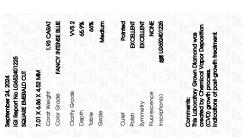

### LABORATORY GROWN DIAMOND REPORT

September 24, 2024

IGI Report Number LG652401225

Description LABORATORY GROWN DIAMOND

Shape and Cutting Style SQUARE EMERALD CUT

Measurements 7.01 X 6.86 X 4.52 MM

**GRADING RESULTS** 

Carat Weight 1.93 CARAT

Color Grade FANCY INTENSE BLUE

Clarity Grade VV\$ 2

### ADDITIONAL GRADING INFORMATION

Polish **EXCELLENT** 

Symmetry **EXCELLENT** 

Fluorescence NONE

Inscription(s) (3) LG652401225

Comments: This Laboratory Grown Diamond was created by Chemical Vapor Deposition (CVD) growth

process.

Indications of post-growth treatment.

September 24, 2024

IGI Report Number LG652401225

Description LABORATORY GROWN DIAMOND

Shape and Cutting Style SQUARE EMERALD CUT

Measurements 7.01 X 6.86 X 4.52 MM

GRADING RESULTS

Carat Weight 1.93 CARAT

Color Grade FANCY INTENSE BLUE
Clarity Grade VVS 2

### ADDITIONAL GRADING INFORMATION

Polish EXCELLENT
Symmetry EXCELLENT

Fluorescence NONE Inscription(s) IGS LG652401225

Comments: This Laboratory Grown Diamond was created by Chemical Vapor Deposition (CVD) growth

orocess.

Light

Included

FD - 10 20

Indications of post-growth treatment.