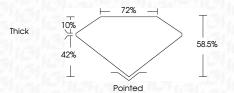

----|--------------------|-------------------|------------|----------|
|            |                    |                   |            |          |
| CLARITY    |                    |                   |            |          |
| IF         | VVS <sup>1-2</sup> | VS 1-2            | SI 1-2     | 1 1 - 3  |
| Internally | Very Very          | Very              | Slightly   | Included |
| Flawless   | Slightly Included  | Slightly Included | Included   |          |





© IGI 2020, International Gemological Institute

FD - 10 20





September 28, 2024

IGI Report Number LG652401489 Description LABORATORY GROWN DIAMOND

Shape and Cutting Style PRINCESS CUT

Measurements 7.15 X 7.13 X 4.17 MM

**GRADING RESULTS** 

Carat Weight 2.10 CARATS

FANCY VIVID BLUE Color Grade Clarity Grade VS 1



#### ADDITIONAL GRADING INFORMATION

Polish **EXCELLENT EXCELLENT** Symmetry

NONE Fluorescence

(5) LG652401489

Comments: This Laboratory Grown Diamond was created by Chemical Vapor Deposition (CVD) growth

Indications of post-growth treatment.

Inscription(s)