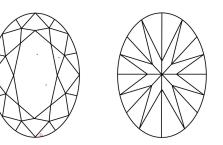

#### **CLARITY CHARACTERISTICS**

#### **KEY TO SYMBOLS**

Red symbols indicate internal characteristics. Green symbols indicate external characteristics.

Sample Image Used