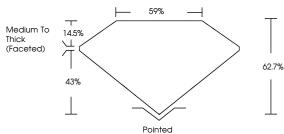

tting Style | OVAL BRILLIANT           |
| Measurements            | 10.05 X 7.18 X 4.50 MM   |
| GRADING RESULTS         |                          |
| Carat Weight            | 2.05 CARATS              |
| Color Grade             | E                        |
| Clarity Grade           | VVS 2                    |
| ADDITIONAL GRADING I    | NFORMATION               |
| Polish                  | FXCFUENT                 |

| Polish         | EXCELLEN          |
|----------------|-------------------|
| Symmetry       | EXCELLENT         |
| Fluorescence   | NONE              |
| Inscription(s) | 1/3/1 LG652405804 |

Comments: This Laboratory Grown Diamond was created by Chemical Vapor Deposition (CVD) growth process. Type IIa

## LG652405804 Report verification at igi.org

### PROPORTIONS



62.7%

#### **CLARITY CHARACTERISTICS**



#### **KEY TO SYMBOLS**

Red symbols indicate internal characteristics. Green symbols indicate external characteristics.



Sample Image Used

## COLOR

| DEF                                             | GHIJ                           | Faint