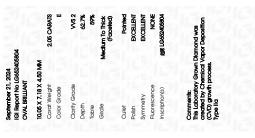

#### LABORATORY GROWN DIAMOND REPORT

| September 21, 2024      |                          |
|-------------------------|--------------------------|
| IGI Report Number       | LG652405804              |
| Description             | LABORATORY GROWN DIAMOND |
| Shape and Cutting Style | OVAL BRILLIANT           |
| Measurements            | 10.05 X 7.18 X 4.50 MM   |
| GRADING RESULTS         |                          |
| Carat Weight            | 2.05 CARATS              |
| Color Grade             | E                        |
| Clarity Grade           | VVS 2                    |
| ADDITIONAL GRADING I    | NFORMATION               |
| Polish                  | FXCFUENT                 |

| Polish         | EXCELLEN          |
|----------------|-------------------|
| Symmetry       | EXCELLENT         |
| Fluorescence   | NONE              |
| Inscription(s) | 1/3/1 LG652405804 |

Comments: This Laboratory Grown Diamond was created by Chemical Vapor Deposition (CVD) growth process. Type IIa

# 

| September 21, 2024  |                          |  |
|---------------------|--------------------------|--|
| IGI Report Number   | LG652405804              |  |
| Description         | LABORATORY GROWN DIAMOND |  |
| Shape and Cutting S | tyle OVAL BRILLIANT      |  |
| Measurements        | 10.05 X 7.18 X 4.50 MM   |  |
| GRADING RESULTS     |                          |  |
| Carat Weight        | 2.05 CARATS              |  |
| Color Grade         | E                        |  |
| Clarity Grade       | VVS 2                    |  |
|                     |                          |  |

#### ADDITIONAL GRADING INFORMATION

| Polish                                                                           | EXCELLENT       |
|----------------------------------------------------------------------------------|-----------------|
| Symmetry                                                                         | EXCELLENT       |
| Fluorescence                                                                     | NONE            |
| Inscription(s)                                                                   | (G) LG652405804 |
| Comments: This Laboratory C<br>created by Chemical Vapor<br>process.<br>Type IIa |                 |