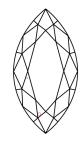

# **ELECTRONIC COPY**

### LABORATORY GROWN DIAMOND REPORT

September 20, 2024

IGI Report Number LG652405810

Description LABORATORY GROWN DIAMOND

Shape and Cutting Style MARQUISE BRILLIANT

Measurements 10.49 X 5.24 X 3.33 MM

**GRADING RESULTS** 

Carat Weight 1.03 CARAT

Color Grade

D

Clarity Grade V\$ 1

## ADDITIONAL GRADING INFORMATION

Polish **EXCELLENT** 

Symmetry **EXCELLENT** 

Fluorescence NONE

Inscription(s) (G) LG652405810

Comments: This Laboratory Grown Diamond was created by Chemical Vapor Deposition (CVD) growth

process. Type IIa

# LG652405810

Report verification at igi.org

### **PROPORTIONS**





Sample Image Used

#### **CLARITY CHARACTERISTICS**





## **KEY TO SYMBOLS**

Red symbols indicate internal characteristics. Green symbols indicate external characteristics.

### **COLOR**

DEFGHIJ

| CLARITY                |                                |                           |                      |          |
|------------------------|--------------------------------|---------------------------|----------------------|----------|
| IF                     | VVS <sup>1 - 2</sup>           | VS <sup>1-2</sup>         | SI 1-2               | I 1-3    |
| Internally<br>Flawless | Very Very<br>Slightly Included | Very<br>Slightly Included | Slightly<br>Included | Included |



Light

Very Light

© IGI 2020, International Gemological Institute

FD - 10 20





September 20, 2024

IGI Report Number LG652405810

Description LABORATORY GRO