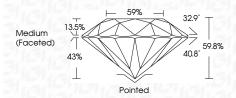

| G H I J                        | Faint                     | Very Light           | Light    |
|------------------------|--------------------------------|---------------------------|----------------------|----------|
| <b>CLARITY</b>         | VVS <sup>1 - 2</sup>           | VS <sup>1 - 2</sup>       | SI 1-2               | 11-3     |
| Internally<br>Flawless | Very Very<br>Slightly Included | Very<br>Slightly Included | Slightly<br>Included | Included |



© IGI 2020, International Gemological Institute

FD - 10 20





September 20, 2024

IGI Report Number LG652405844

Description LABORATORY GROWN DIAMOND

Shape and Cutting Style ROUND BRILLIANT

Measurements 6.53 - 6.55 X 3.91 MM

**GRADING RESULTS** 

Carat Weight 1.02 CARAT

Color Grade D
Clarity Grade WS 2

Cut Grade IDEAL



#### ADDITIONAL GRADING INFORMATION

Polish EXCELLENT
Symmetry EXCELLENT

Fluorescence NONE

Inscription(s) (G) LG652405844
Comments: This Laboratory Grown Diamond was

created by Chemical Vapor Deposition (CVD) growth process.

Type IIa