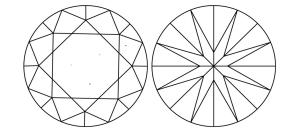

# **ELECTRONIC COPY**

### LABORATORY GROWN DIAMOND REPORT

September 20, 2024

IGI Report Number LG652405844

Description LABORATORY GROWN DIAMOND

Shape and Cutting Style ROUND BRILLIANT

Measurements 6.53 - 6.55 X 3.91 MM

**GRADING RESULTS** 

Carat Weight 1.02 CARAT

D

Color Grade

Clarity Grade VV\$ 2

Cut Grade IDEAL

### ADDITIONAL GRADING INFORMATION

Polish **EXCELLENT** 

Symmetry **EXCELLENT** 

Fluorescence NONE

Inscription(s) (1/51) LG652405844

Comments: This Laboratory Grown Diamond was created by Chemical Vapor Deposition (CVD) growth

process. Type IIa

# LG652405844

Report verification at igi.org

### PROPORTIONS





Sample Image Used

#### **CLARITY CHARACTERISTICS**



## **KEY TO SYMBOLS**

Red symbols indicate internal characteristics. Green symbols indicate external characteristics.

### **COLOR**

| DEF                    | G H I J                        | Faint                     | Very Light           | Light    |
|------------------------|--------------------------------|---------------------------|----------------------|----------|
| <b>CLARITY</b>         | VVS <sup>1 - 2</sup>           | VS <sup>1 - 2</sup>       | SI 1-2               | 11-3     |
| Internally<br>Flawless | Very Very<br>Slightly Included | Very<br>Slightly Included | Slightly<br>Included | Included |



© IGI 2020, International Gemological Institute

FD - 10 20





September 20, 2024

IGI Report Number LG652405844

Description LABORATORY GROWN DIAMOND

Shape and Cutting