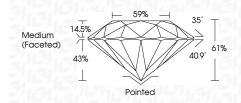

|                      | 839<br>1 |
|         |                                | Contraction of the second seco |                      |          |

## September 20, 2024



#### ADDITIONAL GRADING INFORMATION

| Polish                                                                            | EXCELLENT      |
|-----------------------------------------------------------------------------------|----------------|
| Symmetry                                                                          | EXCELLENT      |
| Fluorescence                                                                      | NONE           |
| Inscription(s)                                                                    | 低利 LG652405930 |
| Comments: This Laboratory of<br>created by Chemical Vapor<br>process.<br>Type IIa |                |