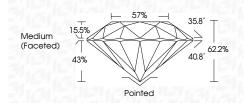

iamond was created by Chemical Vapor Deposition (CVD) growth process. . Type Ila

LG652405984 Report verification at igi.org

#### PROPORTIONS





Sample Image Used

### LABORATORY GROWN DIAMOND REPORT

## September 20, 2024

|                       | 00p10111001 20, 2024    |
|-----------------------|-------------------------|
| LG652405984           | IGI Report Number       |
| ORATORY GROWN DIAMOND | Description LABC        |
| ROUND BRILLIANT       | Shape and Cutting Style |
| 6.38 - 6.40 X 3.97 MM | Measurements            |
|                       | GRADING RESULTS         |
| 1.00 CARAT            | Carat Weight            |
| D                     | Color Grade             |
| VS 1                  | Clarity Grade           |
| IDEAL                 | Cut Grade               |



#### ADDITIONAL GRADING INFORMATION

| Polish                                                                           | EXCELLENT       |
|----------------------------------------------------------------------------------|-----------------|
| Symmetry                                                                         | EXCELLENT       |
| Fluorescence                                                                     | NONE            |
| Inscription(s)                                                                   | (G) LG652405984 |
| Comments: This Laboratory (<br>created by Chemical Vapor<br>process.<br>Type IIa |                 |

GI



| D E F                  | GHIJ                           | Faint                     | Very Light           | Light      |
|-----------