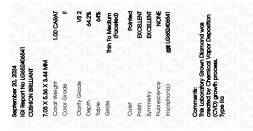

# September 20, 2024

| IGI Report Number              | LG652406541              |  |  |  |
|--------------------------------|--------------------------|--|--|--|
| Description                    | LABORATORY GROWN DIAMOND |  |  |  |
| Shape and Cutting Style        | CUSHION BRILLIANT        |  |  |  |
| Measurements                   | 7.03 X 5.36 X 3.44 MM    |  |  |  |
| GRADING RESULTS                |                          |  |  |  |
| Carat Weight                   | 1.00 CARAT               |  |  |  |
| Color Grade                    | 빈어님안이죠                   |  |  |  |
| Clarity Grade                  | V\$ 2                    |  |  |  |
| ADDITIONAL GRADING INFORMATION |                          |  |  |  |
| Polish                         | EXCELLENT                |  |  |  |
| Symmetry                       | EXCELLENT                |  |  |  |

## September 20, 2024

| Shape and Cutting St | yle CUSHION BRILLIANT |
|----------------------|-----------------------|
| Measurements         | 7.03 X 5.36 X 3.44 MM |
| GRADING RESULTS      |                       |
| Carat Weight         | 1.00 CARAT            |
| Color Grade          | F                     |
| Clarity Grade        | VS 2                  |
|                      |                       |

#### ADDITIONAL GRADING INFORMATION

| Polish                                                                          | EXCELLENT        |
|---------------------------------------------------------------------------------|------------------|
| Symmetry                                                                        | EXCELLENT        |
| Fluorescence                                                                    | NONE             |
| Inscription(s)                                                                  | (65) LG652406541 |
| Comments: This Laboratory (<br>created by Chemical Vapo<br>process.<br>Type IIa |                  |