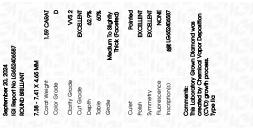

## LABORATORY GROWN DIAMOND REPORT

| PROPORTIONS |  |
|-------------|--|
|-------------|--|

| September 20, 2024                 |                          |  |  |  |
|------------------------------------|--------------------------|--|--|--|
| IGI Report Number                  | LG652406587              |  |  |  |
| Description                        | LABORATORY GROWN DIAMOND |  |  |  |
| Shape and Cutting Style            | ROUND BRILLIANT          |  |  |  |
| Measurements 7.38 - 7.41 X 4.65 MM |                          |  |  |  |
| GRADING RESULTS                    |                          |  |  |  |
| Carat Weight                       | 1.59 CARAT               |  |  |  |
| Color Grade                        | D                        |  |  |  |
| Clarity Grade                      | VVS 2                    |  |  |  |
| Cut Grade                          | EXCELLENT                |  |  |  |
| ADDITIONAL GRADING INFORMATION     |                          |  |  |  |
| Polish                             | EXCELLENT                |  |  |  |
| Symmetry                           | EXCELLENT                |  |  |  |

| IGI Report N | Number        | LG652406587           |
|--------------|---------------|-----------------------|
| Description  | LABO          | RATORY GROWN DIAMOND  |
| Shape and    | Cutting Style | ROUND BRILLIANT       |
| Measureme    | ents          | 7.38 - 7.41 X 4.65 MM |
| GRADING R    | ESULTS        |                       |
| Carat Weig   | ht            | 1.59 CARAT            |
| Color Grad   | e             | D                     |
| Clarity Grad | de            | VVS 2                 |
| Cut Grade    |               | EXCELLENT             |
|              |               |                       |

### ADDITIONAL GRADING INFORMATION

| Polish                                                                       | EXCELLENT                                         |
|------------------------------------------------------------------------------|---------------------------------------------------|
| Symmetry                                                                     | EXCELLENT                                         |
| Fluorescence                                                                 | NONE                                              |
| Inscription(s)                                                               | (157) LG652406587                                 |
| Comments: This Laboratory<br>created by Chemical Vap<br>process.<br>Type IIa | / Grown Diamond was<br>or Deposition (CVD) growth |