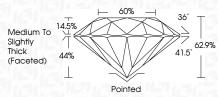

## LABORATORY GROWN DIAMOND REPORT

| PROPORTIONS |  |
|-------------|--|
|-------------|--|

| September 20, 2024                 |                          |  |  |  |
|------------------------------------|--------------------------|--|--|--|
| IGI Report Number                  | LG652406587              |  |  |  |
| Description                        | LABORATORY GROWN DIAMOND |  |  |  |
| Shape and Cutting Style            | ROUND BRILLIANT          |  |  |  |
| Measurements 7.38 - 7.41 X 4.65 MM |                          |  |  |  |
| GRADING RESULTS                    |                          |  |  |  |
| Carat Weight                       | 1.59 CARAT               |  |  |  |
| Color Grade                        | D                        |  |  |  |
| Clarity Grade                      | VVS 2                    |  |  |  |
| Cut Grade                          | EXCELLENT                |  |  |  |
| ADDITIONAL GRADING INFORMATION     |                          |  |  |  |
| Polish                             | EXCELLENT                |  |  |  |
| Symmetry                           | EXCELLENT                |  |  |  |

| IGI Report N | Number        | LG652406587           |
|--------------|---------------|-----------------------|
| Description  | LABO          | RATORY GROWN DIAMOND  |
| Shape and    | Cutting Style | ROUND BRILLIANT       |
| Measureme    | ents          | 7.38 - 7.41 X 4.65 MM |
| GRADING R    | ESULTS        |                       |
| Carat Weig   | ht            | 1.59 CARAT            |
| Color Grad   | e             | D                     |
| Clarity Grad | de            | VVS 2                 |
| Cut Grade    |               | EXCELLENT             |
|              |               |                       |