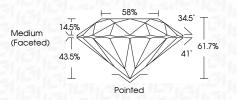

| G H I J                        | Faint                     | Very Light           | Light    |
|------------------------|--------------------------------|---------------------------|----------------------|----------|
| <b>CLARITY</b>         | VVS <sup>1 - 2</sup>           | VS <sup>1 - 2</sup>       | SI 1-2               | 11-3     |
| Internally<br>Flawless | Very Very<br>Slightly Included | Very<br>Slightly Included | Slightly<br>Included | Included |



© IGI 2020, International Gemological Institute

FD - 10 20





September 20, 2024

IGI Report Number LG652407013

Description LABORATORY GROWN DIAMOND

Shape and Cutting Style ROUND BRILLIANT

Measurements 8.58 - 8.61 X 5.30 MM

**GRADING RESULTS** 

Carat Weight 2.43 CARATS

Color Grade G
Clarity Grade W\$ 2

IDEAL

Cut Grade



#### ADDITIONAL GRADING INFORMATION

Polish EXCELLENT
Symmetry EXCELLENT

Fluorescence NONE

Inscription(s) (G) Le652407013
Comments: This Laboratory Grown Diamond was

created by Chemical Vapor Deposition (CVD) growth process.

Type IIa