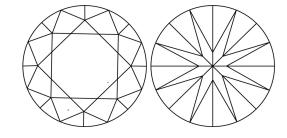

# **ELECTRONIC COPY**

## LABORATORY GROWN DIAMOND REPORT

September 20, 2024

IGI Report Number LG652407013

Description LABORATORY GROWN DIAMOND

Shape and Cutting Style ROUND BRILLIANT

Measurements 8.58 - 8.61 X 5.30 MM

**GRADING RESULTS** 

Carat Weight 2.43 CARATS

Color Grade

G

Clarity Grade VV\$ 2

Cut Grade IDEAL

## ADDITIONAL GRADING INFORMATION

Polish EXCELLENT

Symmetry **EXCELLENT** 

Fluorescence NONE

Inscription(s) (45) LG652407013

Comments: This Laboratory Grown Diamond was created by Chemical Vapor Deposition (CVD) growth

process. Type IIa

## LG652407013

Report verification at igi.org

## **PROPORTIONS**





Sample Image Used

#### **CLARITY CHARACTERISTICS**



## **KEY TO SYMBOLS**

Red symbols indicate internal characteristics. Green symbols indicate external characteristics.

## **COLOR**

| DEF                    | G H I J                        | Faint                     | Very Light           | Light    |
|------------------------|--------------------------------|---------------------------|----------------------|----------|
| <b>CLARITY</b>         | VVS <sup>1 - 2</sup>           | VS <sup>1 - 2</sup>       | SI 1-2               | 11-3     |
| Internally<br>Flawless | Very Very<br>Slightly Included | Very<br>Slightly Included | Slightly<br>Included | Included |



© IGI 2020, International Gemological Institute

FD - 10 20





September 20, 2024

IGI Report Number LG652407013

Description LABORATORY GROWN DIAMOND

Shape and Cutting S